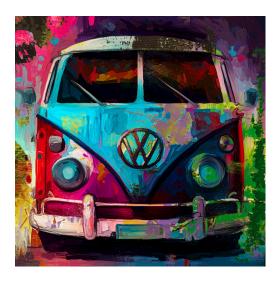

## Holger Mühlbauer-Gardemin: Picture "VW Bulli" (2023)

The VW Bus - or also affectionately called "Bulli" - is for over 70 years the optimal companion for the most diverse requirements, whether as a work truck for construction companies or as a family vehicle, he is / was variously applicable and has become a cult object today. The image is half analog and half digitally painted, then digitally merged on canvas, on a 4 cm thick stretcher and finally finished with acrylic paint. Steps/Method of Working: Analog, Digital, Analog. One of a kind.