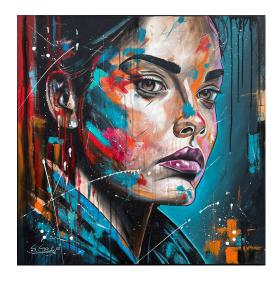

## Sabrina Seck: Picture "Janine" (2025)

€3,200.00

Janine has a strong personality and is bursting with self-confidence. I highlight her expressiveness with pop-like splashes of color to capture the intense emotions and inner strength that arise from the deepest reflections. The bold, vibrant colors against the dark background symbolize the light and dark sides of our personality. Janine also has different facets, both light and dark. But only she herself knows which ones predominate.