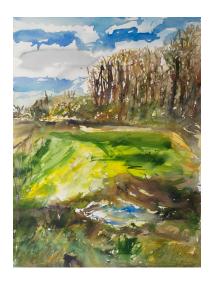

## Ute Meyer: Picture "At the edge of the forest" (2023)

## €600.00

This watercolor was created in the spring on a windy afternoon at the edge of a forest. The painter thrilled the vivid blue sky with the moving white clouds. The fresh, bright spring green contrasts with the dark brown trunks of the trees. The sky is reflected in a puddle, connecting heaven and earth. The watercolor was painted expressively and spontaneously with dynamic brushstrokes and gives the impression of wind and sun. It was painted on handmade paper (300gr) by Centenaire and fixed on a 60x80 gray mount cardboard. The signature is in front .