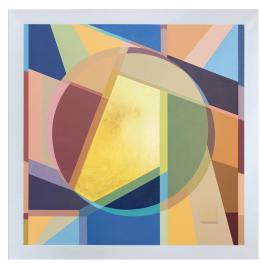

## KNÖ-REI: Picture "659-GK + 24 K" (2023)

## €2,400.00

This golden geometry with the optical effect of a superimposition is full of tension, calm and luxury. The center of the work is the surface of 3 layers of 24 carat gold leaf, always shining like a friendly sunshine and a bit metaphysical. It radiates a warm, luminous energy throughout the work, bringing a sense of calm and enlightenment. The carefully selected shapes present the beauty of geometry with its balance and harmony. The restrained color nuances make it possible to place the work on a small wall surface. The work enhances even rooms with little natural light with a calm yet powerful presence. The special spatula technique creates surfaces with a leather-like feel and look. The textured surfaces stand in contrast to this.