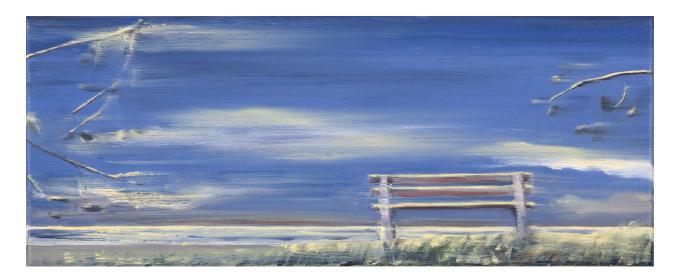

## Anja Struck: Picture "softly rippling the waves" (2021)

The picture shows a bench from behind. The view from the bench goes to the sea. The picture shines from the inside. The sun seems to set, its intense rays illuminate the sea, the bench, the grasses and also the individual branches of a tree that can be seen on the right and left at the edge of the picture. The clouds in the intense blue sky are also illuminated. The viewer feels invited to sit on the bench, look at the sea and dream. A very atmospheric picture.