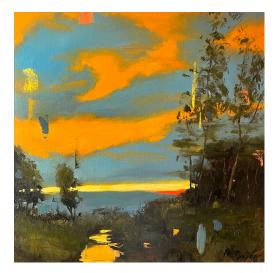

## Michael Bajer: Picture "Evening mood with trees II" (2023)

## €1,900.00

A fascinating evening atmosphere with trees and a romantic mood. Depicted in the Disrupted Realism style. The beauty of the landscape is in focus. Disrupted Realism is about having the courage to change the lovely landscape, to disrupt it and thus present it in a more contemporary way. The reasons for this are many, such as a distracted world, but also the fusion of the image parts through various effects.