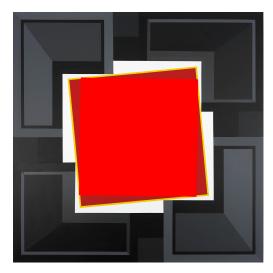

## €2,600.00

An eye-catching painting full of geometric poetry in a very representative color combination of black, grey and spectacular red. Several squares are layered on top of each other, opening up and creating space for the bright red square, which immediately draws the eye and becomes the central focus. Under black light, the work then undergoes a drastic visual change to become a spirited work of light - the fiery red always remains the dominant center. This red was mixed by hand from various fluorescent colors. The entire work also captivates with its finely nuanced feel. Painted on artist's canvas with high-quality acrylic paints. The painting has painted luminous side edges and should be hung without a frame. It is signed on the back.