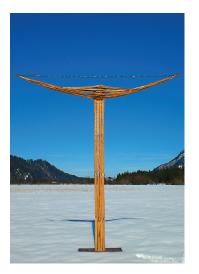

## Stefan Ester: Sculpture "Bow" (2007)

## €4,600.00

The arc shape, part of the circle. Circle Element of the sphere. Sphere symbol of the earth. The work is part of the group of works "Quo vadis". 4 stelae, principle of the 4 elements, support a sphere, symbol of the earth. It is surrounded like a net by numerous different rods, which are held in balance by a copper wire rope under tension.