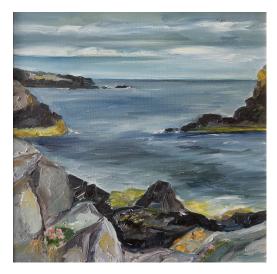

## Ute Meyer: Picture "View of Torvalds Head/ Shetland" (2005)

## €800.00

For many years I traveled to the Shetland Islands to paint. I always worked outside in the landscape. The island offered wonderful light for painting and I would set up the easel depending on the wind and weather. This picture was painted on a cloudy day in July, in a sheltered spot in the rocks. I work quickly and expressively with brush and oil paint to capture the mood of the moment. I use impressionistic lighting. The picture is framed in light lime wood. A steel wire provides a suspension. The signature is on the front.