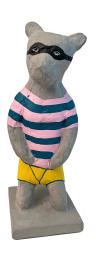

## Mina Ilic: Sculpture "Louise, the superheroine" (2023)

## €500.00

Louise, the superheroine, is a courageous and determined person who possesses incredible abilities. With her super strength, she can effortlessly lift heavy objects and overpower her opponents. Louise's enhanced agility allows her to move quickly and gracefully, making her a formidable fighter. She also has the ability to heal at an accelerated rate, allowing her to recover from injuries surprisingly quickly. With her unwavering commitment to justice, Brigitte uses her powers to protect the innocent and fight evil.