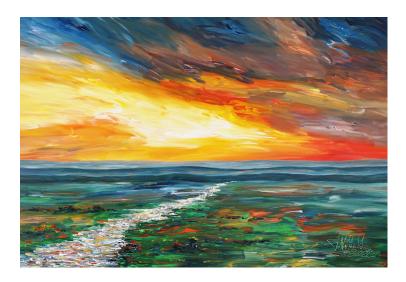

## Peter Nottrott: Picture "Landscape: Evening Mood XL 6" (2022)

Expressive painting on which it seems as if the warm light of dawn shines. The course of the river connects the foreground and background, on the distant horizon the sun is about to set behind the chain of hills. Atmospheric composition in orange, yellow, white, blue, green and brown-black shades. The individual mixed technique provides liveliness and energy, so that the painting invites the inclined viewer to a mental trip beyond the everyday. During some beautiful walks in nature I love to collect inspiration for images like this and implement as an abstracted painting.