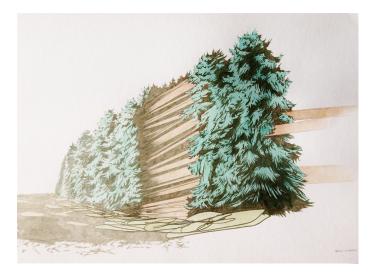

## Oleg Breininger: Picture "Trees" (2015)

## €1,000.00

Natural spaces marked by use are the subject of my constant observations. The interventions resulting from the use and their traces in the natural spaces, are understood as self-evident components of nature. The boundary between the intervention and the natural state is dissolved. By visualizing the time-related influences of certain processes, the view is drawn to the fact that capacities have a limited endurance and reflect the capacity of nature to suffer. Furthermore, the position of man in this utilization process is dealt with. The influence he exerts, as well as the consequences he bears, seemingly share his position, but in reality become the dichotomy of his existence. The role of man in the use of nature will be questioned.

Product link: https://www.artsolitaire.arsmundi.de/en/oleg-breininger-picture-trees-2015-a1000113556/

art**Solitaire.** ist eine Marke der ars mundi Edition Max Büchner GmbH Bödekerstraße 13 30161 Hannover Deutschland All prices incl. VAT and excl. shipping costs