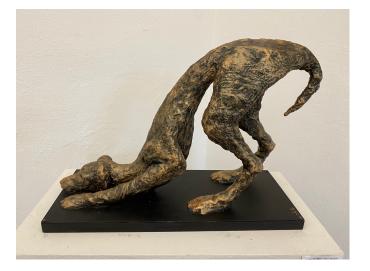

## Ro: Sculpture "The dog" (2022)

## €4,000.00

Sculpture "The dog" was made of concrete on a metal base and painted with acrylic paints. An imitation of bronze. The figurative sculpture depicts a greyhound in a playful mood. The sculpture is connected to a metal plate and screwed to the black painted wooden plate. The sculpture is suitable for both indoor and floodplain, for example in the garden.