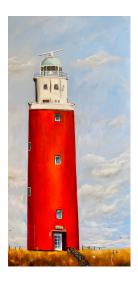

## €1,200.00

This beautiful, red lighthouse of Texel - it is the only lighthouse in the Netherlands that looks out to sea on three sides. The sea is in the artist's blood - sea, waves and the surf on the coast remain the primary inspiration for her paintings. She wants to tell a story and create a harmonious, positive sense of place. Each work is created from her strong visual and emotional memories, with her associated thoughts as integral to the painting as the shapes, colors, and especially the light.