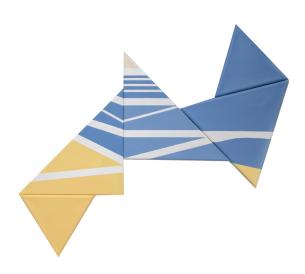

## €950.00

The inspiration for this painting came from long, summery walks along the beach on the island of Sylt. Pure vacation feeling and enjoyment. Every lover of the sea will be moved by the gentle or powerful waves, with white whitecaps dancing on their crests. Long sandy beaches, shimmering from beige to yellow depending on the time of day. The "On the beach" wall sculpture consists of 5 canvas triangles screwed together. The screws can also be removed to hang the elements individually. Painted in acrylic in off-white, blue, beige and yellow. For the wall sculpture with its different heights, you need a surface with a maximum width of 75 cm and a maximum height of 70 cm.