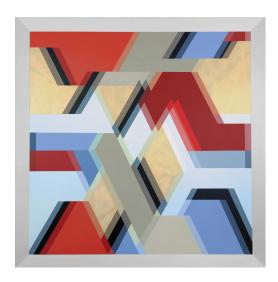

## KNÖ-REI: Picture "602rel-GK" (2023)

## €2,400.00

I have created a geometric composition that at first glance is reminiscent of English fabric patterns. However, it invites the viewer to philosophical reflections on space and reality. In my work, geometric shapes, colors and surfaces merge into a metaphysical minimalism. With a special pictorial design, I allow the viewer to enter the world of optical effects. You think you see the motif blurred, but everything is precisely planned and precisely painted. Here I have painted over one of my existing paintings and deliberately used the existing painting structures. The partial high-gloss varnish adds glossy accents that keep changing. My passion for clear design and deep meaning pulsates in every corner of this painting, adding powerful energy and modern aesthetics to a room.